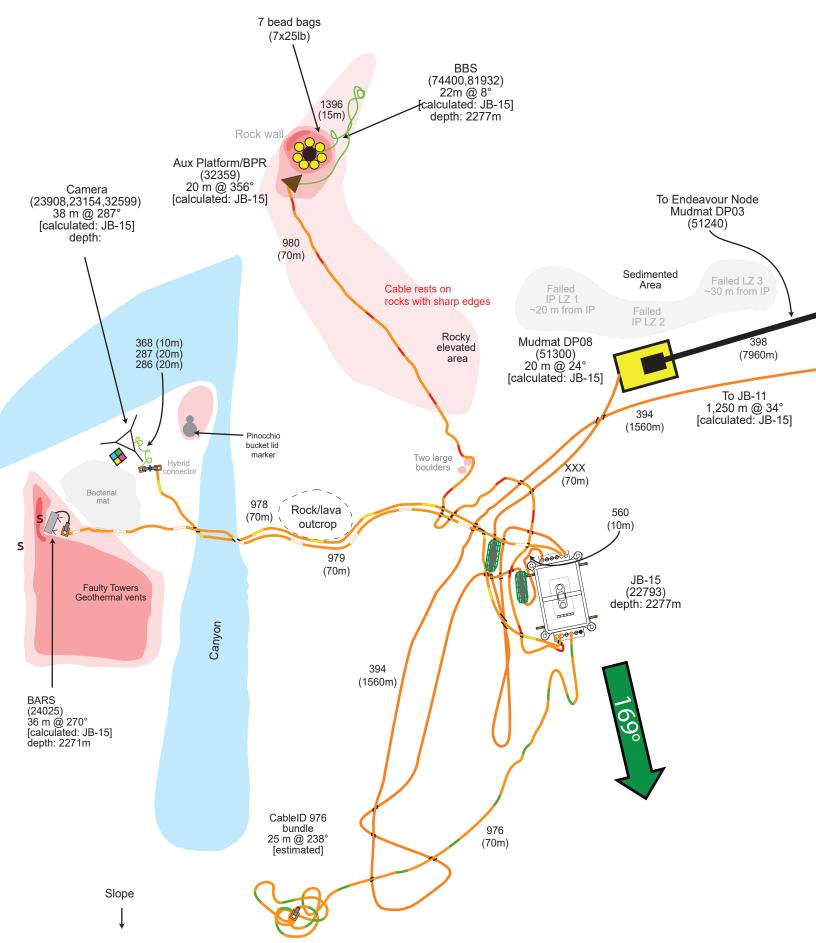

Comments:

Updated in: NEPDATA-24129

- Iments:

  Site needs to be re-layed out. This diagram is stiched out of multiple dives, each one showing only small part of this site. Please fly over cables with ROV and JB-15. If time allows, more flying around mudmat required.

  Media Converter and Mudmat (NEPDATA-23654)
  Port J7 on JB-15 is faulty very likely compromised It looks like there are two media converters on cable 560, but very likely the further one is rather on the cable that goes to Endeavour Node Mudmat Position confirmation for the mudmat

Position confirmation for the mudmat

ENDEADOUR **MOTHRA OUERUIEW JULY 2023** 